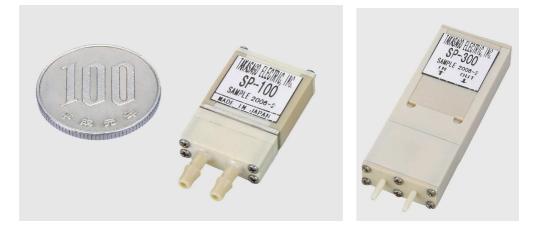

## Specifications

| Model Number          | SP-100           | SP-300           |
|-----------------------|------------------|------------------|
| Outer Dimensions      | 5 x 15 x 20.5 mm | 6 x 16 x 41.2 mm |
| Port Connection       | Hose Barbs       |                  |
| Discharge Volume      | 2 µl/cycle       | 6 µl/cycle       |
| Discharge Pressure    | 5 kPa            |                  |
| Drive Current         | 250 mA           | 200 mA           |
| Drive Frequency       | 1 Hz             | 0.75 Hz          |
| Operating Temp. Range | 5 ~ 40°C         |                  |