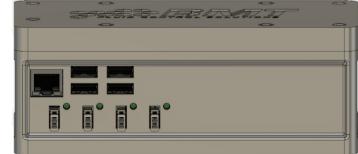

# BMT Piezo-Controller up to 4 ports with MPD-200A

- Up to 4 ports internally equipped with MPD-200A Takasago Piezo-Driver
- Each port can operate up to two Takasago piezo pumps in parallel
- Each port can be controller with 50 to 340Vp-p and up to 60Hz

 Program linear flow volume using voltage and / or frequency start and end parameters