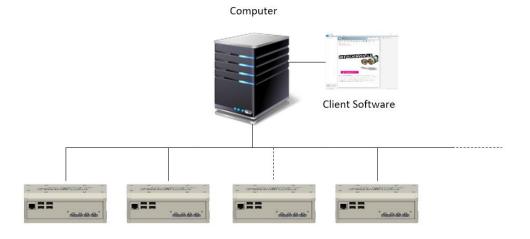

# Start networking fluidic experiments

#### Fluidic network

Combine different BMT Controller to a fluidic network using LAN cable or Wi-Fi

## Software controlled & programmable

Easily program fluidic operations and control all devices using the BMT PC-Software.