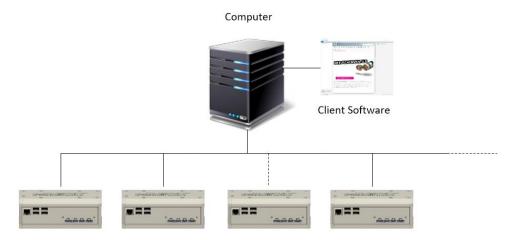

#### Fluidic network

Combine different BMT Controller to a fluidic network using LAN cable or Wi-Fi